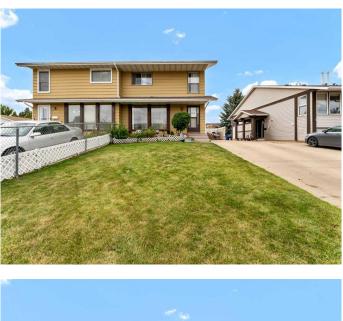

# \$269,900 - 219 Ross Glen Drive Se, Medicine Hat

MLS® #A2208398

#### \$269,900

3 Bedroom, 2.00 Bathroom, 1,206 sqft Residential on 0.08 Acres

Ross Glen, Medicine Hat, Alberta

Fully developed duplex offering affordable living in the convenient and well-established community of Ross Glen! Upon entering the home you are welcomed by a bright and cozy family room. The remainder of the main level offers a functional kitchen and a 2 piecce bathroom. Off the back of the home there is accessout to your fully fenced yard with two sheds for exterior storage. Upstairs houses 3 comfortable size bedrooms and a full 4-piece bath. The lower level has a large family room, extra storage, and laundry room. TOff the front of the home you have a lengthy front drive offering ample parking. This property makes for a perfect investment for a firt time buyer or as a revenue property. Within walking distance to park, schools and playgrounds, extensive path systems, and loads of south end amenities.