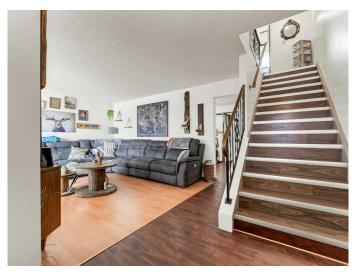

#### \$269,900

3 Bedroom, 2.00 Bathroom, 1,206 sqft Residential on 0.08 Acres

Ross Glen, Medicine Hat, Alberta

Fully developed duplex offering affordable living in the convenient and well-established community of Ross Glen! Upon entering the home you are welcomed by a bright and cozy family room. The remainder of the main level offers a functional kitchen and a 2 piecce bathroom. Off the back of the home there is accessout to your fully fenced yard with two sheds for exterior storage. Upstairs houses 3 comfortable size bedrooms and a full 4-piece bath. The lower level has a large family room, extra storage, and laundry room. TOff the front of the home you have a lengthy front drive offering ample parking. This property makes for a perfect investment for a firt time buyer or as a revenue property. Within walking distance to park, schools and playgrounds, extensive path systems, and loads of south end amenities.