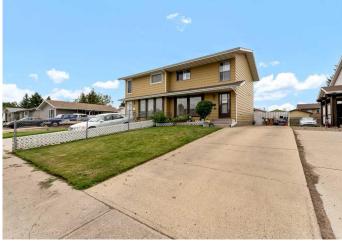

# \$269,900 - 219 Ross Glen Drive Se, Medicine Hat

MLS® #A2208398

#### \$269,900

3 Bedroom, 2.00 Bathroom, 1,206 sqft Residential on 0.08 Acres

Ross Glen, Medicine Hat, Alberta

Fully developed duplex offering affordable living in the convenient and well-established community of Ross Glen! Upon entering the home you are welcomed by a bright and cozy family room. The remainder of the main level offers a functional kitchen and a 2 piecce bathroom. Off the back of the home there is accessout to your fully fenced yard with two sheds for exterior storage. Upstairs houses 3 comfortable size bedrooms and a full 4-piece bath. The lower level has a large family room, extra storage, and laundry room. TOff the front of the home you have a lengthy front drive offering ample parking. This property makes for a perfect investment for a firt time buyer or as a revenue property. Within walking distance to park, schools and playgrounds, extensive path systems, and loads of south end amenities.