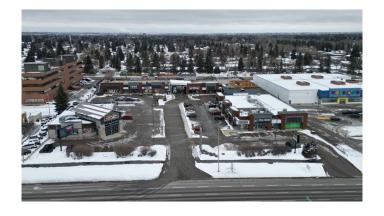

### \$32

0 Bedroom, 0.00 Bathroom, Commercial on 3.69 Acres

Willow Park, Calgary, Alberta

Prime Anchor Tenant opportunity Grocery, Retail, Medical, Pharmacy, Financial, Professional. etc. available within Century Park Plaza, May 1, 2025. Up to 10,192 sq. ft. of flexible space. Subdivision considered, Key Highlights Include: highly sought after affluent community of Willow Park, Prime exposure high visibility location with signage opportunities along high traffic corridor. Impressive recently renovated Centre offering tall glass storefront, high ceilings, and modern bright open space. Convenient ample parking including upper level parkade. The community, established tenants and high traffic exposure and signage along Macleod Trail and Bonaventure Drive great a strong draw to the Centre. This space is currently tenant-occupied and available by appointment only. Please do not disturb current tenants.