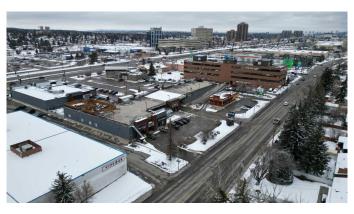

### \$32

0 Bedroom, 0.00 Bathroom, Commercial on 3.69 Acres

Willow Park, Calgary, Alberta

Prime Anchor Tenant opportunity Grocery, Retail, Medical, Pharmacy, Financial, Professional. etc. available within Century Park Plaza, May 1, 2025. Up to 10,192 sq. ft. of flexible space. Subdivision considered, Key Highlights Include: highly sought after affluent community of Willow Park, Prime exposure high visibility location with signage opportunities along high traffic corridor. Impressive recently renovated Centre offering tall glass storefront, high ceilings, and modern bright open space. Convenient ample parking including upper level parkade. The community, established tenants and high traffic exposure and signage along Macleod Trail and Bonaventure Drive great a strong draw to the Centre. This space is currently tenant-occupied and available by appointment only. Please do not disturb current tenants.