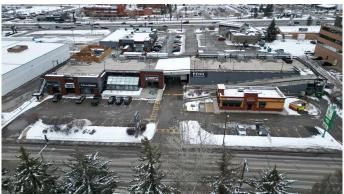

### \$32

0 Bedroom, 0.00 Bathroom, Commercial on 3.69 Acres

Willow Park, Calgary, Alberta

Prime Anchor Tenant opportunity Grocery, Retail, Medical, Pharmacy, Financial, Professional. etc. available within Century Park Plaza, May 1, 2025. Up to 10,192 sq. ft. of flexible space. Subdivision considered, Key Highlights Include: highly sought after affluent community of Willow Park, Prime exposure high visibility location with signage opportunities along high traffic corridor. Impressive recently renovated Centre offering tall glass storefront, high ceilings, and modern bright open space. Convenient ample parking including upper level parkade. The community, established tenants and high traffic exposure and signage along Macleod Trail and Bonaventure Drive great a strong draw to the Centre. This space is currently tenant-occupied and available by appointment only. Please do not disturb current tenants.