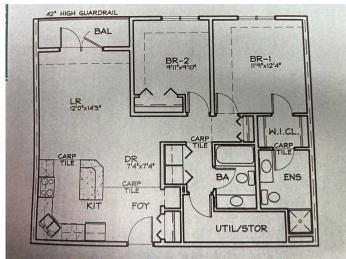

# \$235,000

2 Bedroom, 2.00 Bathroom, 915 sqft Residential on 0.00 Acres

Wainwright, Wainwright, Alberta

Convenience and Comfort at Morgan Place Condos! If you're looking for a spacious, low-maintenance home in a prime location, look no further than this stunning two-bedroom apartment-style condo in the sought-after Morgan Place Condos. Built in 2009, this well-designed unit offers the perfect blend of modern living and everyday convenience. One of the standout features of this condo is its generous layout, offering two nicely sized bedrooms and a 4-piece bathroom. Whether you need extra space for a growing family, a home office, or a guest room, this condo has you covered. The open-concept kitchen, dining, and living area create a warm and inviting space, perfect for entertaining or relaxing after a long day. Storage is never an issue, thanks to the dedicated laundry room that also doubles as a storage area. You'll have plenty of space to keep your belongings organized while enjoying the convenience of in-suite laundry. Say goodbye to yard work! This maintenance-free lifestyle allows you to focus on what truly matters while enjoying the perks of condo living. One of the biggest bonuses of this unit is the heated underground parkingâ€"no more scraping ice off your car in the winter or worrying about parking spots. Located close to all amenities, you'II have everything you need just minutes away, including shopping, restaurants, schools, parks, and walking trails. Don't miss this fantastic opportunity to own a beautiful condo in a prime location. Contact us today to

# **Essential Information**

MLS® # A2208538 Price \$235,000

Bedrooms 2
Bathrooms 2.00
Full Baths 2
Square Footage 915
Acres 0.00
Year Built 2008

Type Residential Sub-Type Apartment

Style Single Level Unit