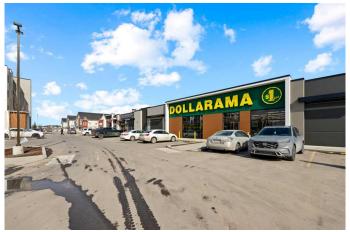

#### \$555,475

0 Bedroom, 0.00 Bathroom, Commercial on 0.00 Acres

Redstone, Calgary, Alberta

Brand new office space (1300 +/- sqft) is available for sale in Brand new shopping centre in Redstone community. Its a mixed use shopping centre with main floor commercial with anchor tenants like Dollarama and grocery store Sanjha Punjab, medical, dental pharmacy and many restaurant more and 50 plus apartments....Exclusive underground heated parking for all the owners. Very ideal for law office, accounting, real estate office, mortgage office etc.