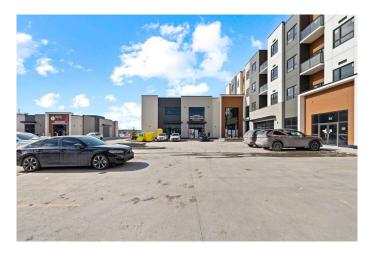

#### \$555,475

0 Bedroom, 0.00 Bathroom, Commercial on 0.00 Acres

Redstone, Calgary, Alberta

Brand new office space (1300 +/- sqft) is available for sale in Brand new shopping centre in Redstone community. Its a mixed use shopping centre with main floor commercial with anchor tenants like Dollarama and grocery store Sanjha Punjab, medical, dental pharmacy and many restaurant more and 50 plus apartments....Exclusive underground heated parking for all the owners. Very ideal for law office, accounting, real estate office, mortgage office etc.