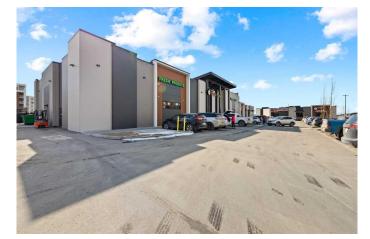

#### \$555,475

0 Bedroom, 0.00 Bathroom, Commercial on 0.00 Acres

Redstone, Calgary, Alberta

Brand new office space (1300 +/- sqft) is available for sale in Brand new shopping centre in Redstone community. Its a mixed use shopping centre with main floor commercial with anchor tenants like Dollarama and grocery store Sanjha Punjab, medical, dental pharmacy and many restaurant more and 50 plus apartments....Exclusive underground heated parking for all the owners. Very ideal for law office, accounting, real estate office, mortgage office etc.