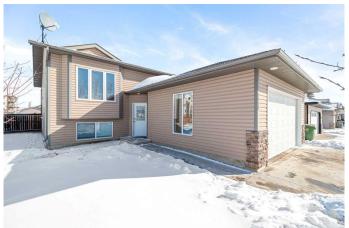

### \$399,900

5 Bedroom, 3.00 Bathroom, 1,248 sqft Residential on 0.13 Acres

Parkview Estates, Lloydminster, Alberta

Corner lot in a quiet area of Parkview features lots of alder cabinets plus corner pantry, large island with space for seating. Door off dining area to rear deck. Living room features cherry hardwood flooring. Basement has large open family room, 3 pc bathroom, one finished bedroom, den and one unfinished bedroom. In a great location this home is a really a good choice.

Basement Finished, Full