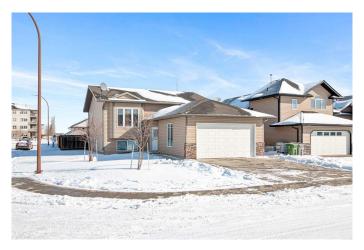

### \$399,900

5 Bedroom, 3.00 Bathroom, 1,248 sqft Residential on 0.13 Acres

Parkview Estates, Lloydminster, Alberta

Corner lot in a quiet area of Parkview features lots of alder cabinets plus corner pantry, large island with space for seating. Door off dining area to rear deck. Living room features cherry hardwood flooring. Basement has large open family room, 3 pc bathroom, one finished bedroom, den and one unfinished bedroom. In a great location this home is a really a good choice.

#### **Exterior**

Exterior Features Private Yard

Lot Description Corner Lot, Lawn, Irregular Lot

Roof Asphalt Shingle

Construction Stone, Vinyl Siding, Wood Frame

Foundation Wood

#### **Amenities**

Parking Spaces 4

Parking Double Garage Attached, Heated Garage, Parking Pad, Concrete

Driveway, Insulated