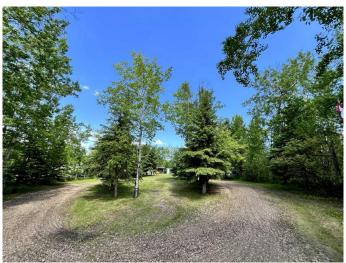

## \$190,000

2 Bedroom, 1.00 Bathroom, 924 sqft Residential on 0.45 Acres

Fork Lake Estates, Lac La Biche County, Alberta

A well-loved and maintained family 4 season cottage on .48 acres in Fork Lake Estates. You can enjoy this property all year round or live there permanently if you want! The mobile has been well kept throughout the years with most recent upgrades being a new furnace, shingles 2023, flooring 2023, doors, deck, septic tank/system, and siding. The addition provides extra sleeping space, or a sunroom (it has sliding doors to the deck). The covered 12x32 deck has a new tin roof and water tap run underneath for easy access in the yard. The private yard is ready for you to enjoy with a huge covered gazebo. This will be a great gathering space as it has a central firepit with roof vent, a grill on a pulley system, and for those chilly days, custom tarp sides that can be easily attached. Three other outbuildings: storage shed for the golf cart, wood shed, work shed and an bougie outhouse! The owner has installed alarms on septic tank which is 1650 gallons in size. The cistern is 3000 gallons in size. Fork Lake is a great spot for beach lovers and boaters alike! There is a huge sandy beach which is a short walk from the property...or take the golf cart with all your gear. A boat launch and dock are nearby as well. The Fork Lake Campground is a very short drive away if you need room the for the family reunion! Fork Lake is located two hours north east of Edmonton, 2.5 south east of Fort

## **Amenities**

Parking Spaces 8

Parking Off Street, RV Access/Parking, Golf Cart Garage

#### **Exterior**

Exterior Features Fire Pit, Storage, Boat Slip

Lot Description Few Trees, Fruit Trees/Shrub(s), Private, Rectangular Lot, Gazebo,

Greenbelt, Gentle Sloping

Roof Asphalt, Metal

Construction Vinyl Siding, Wood Frame