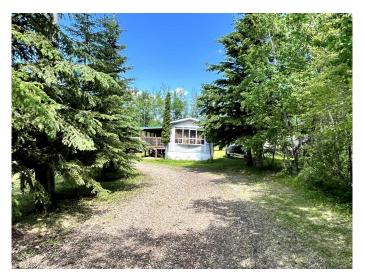

## \$190,000

2 Bedroom, 1.00 Bathroom, 924 sqft Residential on 0.45 Acres

Fork Lake Estates, Lac La Biche County, Alberta

A well-loved and maintained family 4 season cottage on .48 acres in Fork Lake Estates. You can enjoy this property all year round or live there permanently if you want! The mobile has been well kept throughout the years with most recent upgrades being a new furnace, shingles 2023, flooring 2023, doors, deck, septic tank/system, and siding. The addition provides extra sleeping space, or a sunroom (it has sliding doors to the deck). The covered 12x32 deck has a new tin roof and water tap run underneath for easy access in the yard. The private yard is ready for you to enjoy with a huge covered gazebo. This will be a great gathering space as it has a central firepit with roof vent, a grill on a pulley system, and for those chilly days, custom tarp sides that can be easily attached. Three other outbuildings: storage shed for the golf cart, wood shed, work shed and an bougie outhouse! The owner has installed alarms on septic tank which is 1650 gallons in size. The cistern is 3000 gallons in size. Fork Lake is a great spot for beach lovers and boaters alike! There is a huge sandy beach which is a short walk from the property...or take the golf cart with all your gear. A boat launch and dock are nearby as well. The Fork Lake Campground is a very short drive away if you need room the for the family reunion! Fork Lake is located two hours north east of Edmonton, 2.5 south east of Fort

#### Built in 1977

#### **Exterior**

Exterior Features Fire Pit, Storage, Boat Slip

Lot Description Few Trees, Fruit Trees/Shrub(s), Private, Rectangular Lot, Gazebo,

Greenbelt, Gentle Sloping

Roof Asphalt, Metal

Construction Vinyl Siding, Wood Frame