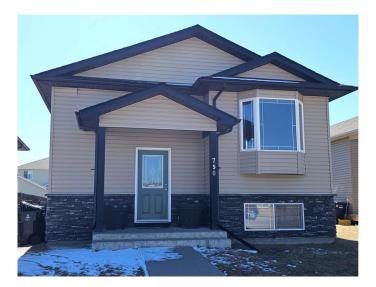

## \$407,000

4 Bedroom, 2.00 Bathroom, 1,010 sqft Residential on 0.09 Acres

Sunridge, Lethbridge, Alberta

This is the outstanding Sunridge home that you have been waiting for!!! Features include a bright sun-filled, South facing floor plan, more than 1000 square feet of main floor living space, 2 plus 2 bedrooms, 2 full bathrooms, 3 quarter inch solid maple hardwood floors, a professionally developed walk-out basement, high efficiency furnace, covered deck, and a double detached garage off the paved back lane. The ultra-quiet location is close to all amenities, schools, playgrounds, and endless walking and bike paths, and the walk-out basement with 2 bedrooms and bright, oversized windows offers great potential for a suite. This one has it all - your new home awaits!!!

#### **Exterior**

Exterior Features Private Entrance

Lot Description Back Lane, Back Yard

Roof Asphalt Shingle

Construction Stone, Vinyl Siding, Wood Frame

Foundation Poured Concrete