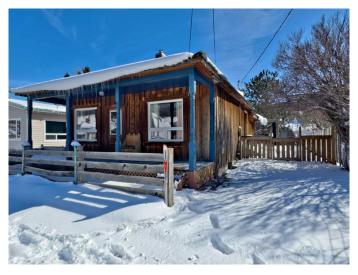

# \$325,000

2 Bedroom, 1.00 Bathroom, 896 sqft Residential on 0.10 Acres

NONE, Coleman, Alberta

Check out this cute 2 bedroom charmer in Coleman! With an appealing rustic flair, this home would make a great weekender or for a first time homebuyer. The feel of this property fits in very well within it's Rocky Mountain surroundings. Soak up the sun and views with a great south facing back deck and yard, and settle into the very functional layout in the home that features a vaulted ceiling in the kitchen, a custom concrete countertop, maple kitchen cabinets, gas stove, and super nice original touches around the home which includes some fir flooring and doors. Is this your new mountain retreat??