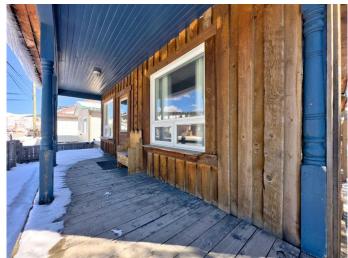

# \$325,000

2 Bedroom, 1.00 Bathroom, 896 sqft Residential on 0.10 Acres

NONE, Coleman, Alberta

Check out this cute 2 bedroom charmer in Coleman! With an appealing rustic flair, this home would make a great weekender or for a first time homebuyer. The feel of this property fits in very well within it's Rocky Mountain surroundings. Soak up the sun and views with a great south facing back deck and yard, and settle into the very functional layout in the home that features a vaulted ceiling in the kitchen, a custom concrete countertop, maple kitchen cabinets, gas stove, and super nice original touches around the home which includes some fir flooring and doors. Is this your new mountain retreat??

#### **Exterior**

Exterior Features Other

Lot Description Back Lane, Level

Roof Metal

Construction Wood Frame

Foundation Poured Concrete