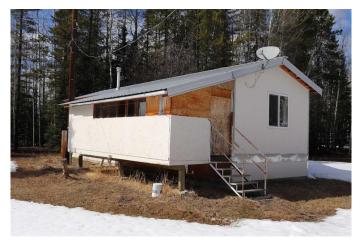

#### \$325,000

1 Bedroom, 1.00 Bathroom, 819 sqft Residential on 76.05 Acres

NONE, Rural Yellowhead County, Alberta

Acreage 6 miles north of Edson on pavement. 2 large dug outs. Garden spot. Well revenue of \$3,000.00. Large shop with lean to's.

#### **Exterior**

Exterior Features None

Lot Description Garden, Rectangular Lot

Roof Metal

Construction Wood Frame, Wood Siding

Foundation Poured Concrete, Slab