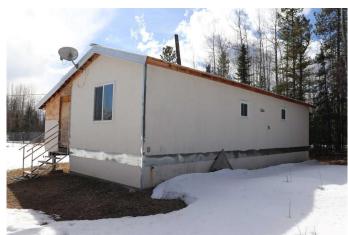

#### \$325,000

1 Bedroom, 1.00 Bathroom, 819 sqft Residential on 76.05 Acres

NONE, Rural Yellowhead County, Alberta

Acreage 6 miles north of Edson on pavement. 2 large dug outs. Garden spot. Well revenue of \$3,000.00. Large shop with lean to's.

## **Essential Information**

MLS® # A2209063 Price \$325,000

Bedrooms 1

Bathrooms 1.00

Full Baths 1

Square Footage 819

Acres 76.05 Year Built 1975

Type Residential

#### Interior

Interior Features Ceiling Fan(s)

Appliances Stove(s), Washer/Dryer

Heating Natural Gas, Boiler

Cooling None Basement None