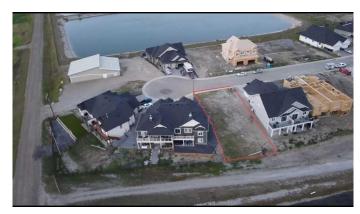

### \$142,000

0 Bedroom, 0.00 Bathroom, Land on 0.09 Acres

Lakes of Muirfield, Lyalta, Alberta

ATTENTION BUILDERS & INVESTORS, Rare opportunity to own a prime lot in the highly sought-after Lakes of Muirfield, a prestigious golf course community. This expansive 30 x 128 ft walkout lot backs onto a serene canal & trees, offering beautiful views and exceptional privacy. The generous size allows for the construction of a sprawling Semi Detached bungalow or a two-storey home up to 2400 SQFT, with ample space for a 2 Car garage. Choose your own builder and bring your dream home to life in this tranquil, picturesque setting. Don't miss out on this fantastic chance to build in one of the most desirable communities in the area! No building commitments \*\* This lot will be sold with the adjacent lot 39 St Andrews Close, for a total purchase price of 284,000.\*\*