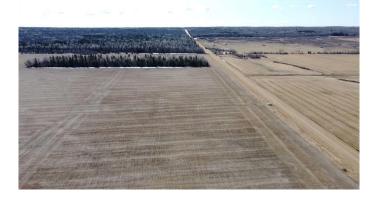

## \$600,000

0 Bedroom, 0.00 Bathroom, Agri-Business on 0.00 Acres

NONE, Rural Birch Hills County, Alberta

Excellent quarter section of prime farmland. Approximately 147 cultivated acres with approximately 9 acres of harvestable trees and the balance being low land. Class 2 soil. The land is rented out for the year 2025 growing season.