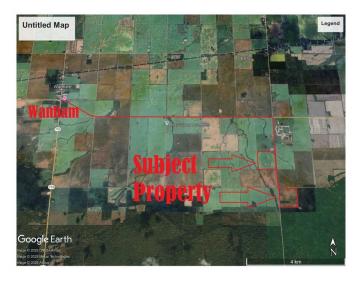

## \$600,000

0 Bedroom, 0.00 Bathroom, Agri-Business on 0.00 Acres

NONE, Rural Birch Hills County, Alberta

Excellent quarter section of prime farmland. Approximately 147 cultivated acres with approximately 9 acres of harvestable trees and the balance being low land. Class 2 soil. The land is rented out for the year 2025 growing season.