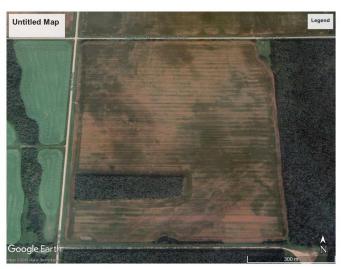

## \$600,000

0 Bedroom, 0.00 Bathroom, Agri-Business on 0.00 Acres

NONE, Rural Birch Hills County, Alberta

Excellent quarter section of prime farmland. Approximately 147 cultivated acres with approximately 9 acres of harvestable trees and the balance being low land. Class 2 soil. The land is rented out for the year 2025 growing season.