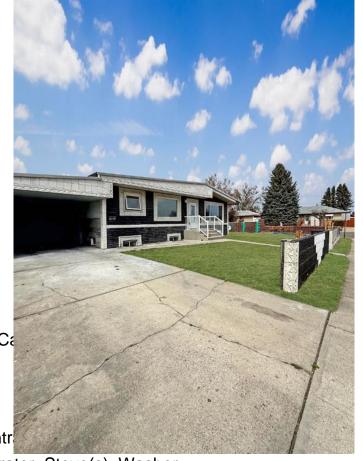

# \$499,900 - 601 25 Street N, Lethbridge

MLS® #A2209597

# \$499,900

6 Bedroom, 2.00 Bathroom, 1,102 sqft Residential on 0.14 Acres

Majestic Place, Lethbridge, Alberta

Welcome to this 601 25St North, This 6-bedroom non-conforming suited home is situated on a large corner lot. Offering ample space and versatility, this property features 3 bedrooms on the upper level and 3 bedrooms below, perfect for multi-generational living or future suite development. The home boasts a double detached garage and plenty of room for outdoor enjoyment. Enjoy the convenience of being located near popular amenities including shopping, dining, and entertainment, with easy access to Walmart and a variety of food places. This home is ideal for those seeking a blend of comfort, convenience, and potential for future growth. Don't miss out on this opportunity and call your favourite realtor today!

### **Amenities**

Province

Parking Spaces 5

Parking Double Garage Detached, Ca

Alberta

# of Garages 2