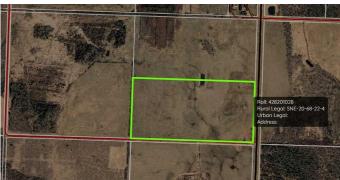

#### \$180,000

0 Bedroom, 0.00 Bathroom, Land on 76.76 Acres

NONE, Rural Athabasca County, Alberta

80 acre pasture parcel North of Athabasca on Highway 813. Fenced. Dugout. All open land. Adjacent 80 and adjacent quarter are both listed, making the opportunity for a half section of pasture. Will be sold by sealed tender, with offer presentation Apr 21.

### **Community Information**

| Address     | Sne 20-68-22-w4        |
|-------------|------------------------|
| Subdivision | NONE                   |
| City        | Rural Athabasca County |
| County      | Athabasca County       |
| Province    | Alberta                |
| Postal Code | T9S 2B4                |