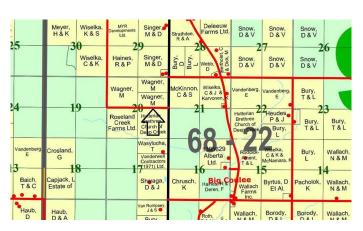

### **Community Information**

| Address     | Sne 20-68-22-w4        |
|-------------|------------------------|
| Subdivision | NONE                   |
| City        | Rural Athabasca County |
| County      | Athabasca County       |
| Province    | Alberta                |
| Postal Code | T9S 2B4                |