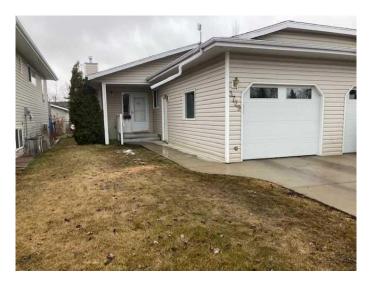

# \$374,900 - 3729 50 Avenue, Sylvan Lake

MLS® #A2209919

#### \$374,900

2 Bedroom, 3.00 Bathroom, 1,027 sqft Residential on 0.08 Acres

Cottage Area, Sylvan Lake, Alberta

Live at the Lake, just 1 block to the beach. This 2 bedroom, 3 Bathroom home boasts a screened in covered deck, a den, a flex room, and a large family room in the partially finished basement. Shingles were replaced in fall of 2024. Vinyl plank (glued down), all interior doors, closet doors, trim, garage door and water conditioner replaced in 2021. This home has been well taken care of. Main Bathroom needs a bathroom fan and the attic access need reconfigured.

#### **Exterior**

Exterior Features BBQ gas line

Lot Description Back Lane, Back Yard, Lawn, Rectangular Lot

Roof Asphalt

Construction Wood Frame

Foundation Poured Concrete