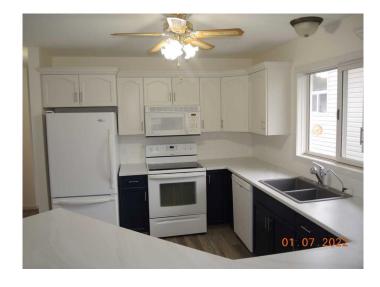

#### \$374,900

2 Bedroom, 3.00 Bathroom, 1,027 sqft Residential on 0.08 Acres

Cottage Area, Sylvan Lake, Alberta

Live at the Lake, just 1 block to the beach. This 2 bedroom, 3 Bathroom home boasts a screened in covered deck, a den, a flex room, and a large family room in the partially finished basement. Shingles were replaced in fall of 2024. Vinyl plank (glued down), all interior doors, closet doors, trim, garage door and water conditioner replaced in 2021. This home has been well taken care of. Main Bathroom needs a bathroom fan and the attic access need reconfigured.

#### Interior

Interior Features Ceiling Fan(s), Sump Pump(s)

Appliances Dishwasher, Electric Stove, Garage Control(s), Refrigerator

Heating Forced Air, Natural Gas

Cooling None Fireplace Yes