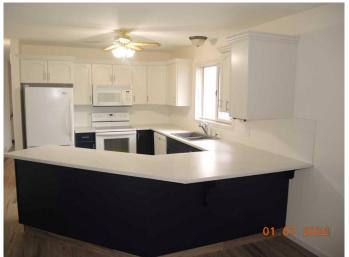

#### \$374,900

2 Bedroom, 3.00 Bathroom, 1,027 sqft Residential on 0.08 Acres

Cottage Area, Sylvan Lake, Alberta

Live at the Lake, just 1 block to the beach. This 2 bedroom, 3 Bathroom home boasts a screened in covered deck, a den, a flex room, and a large family room in the partially finished basement. Shingles were replaced in fall of 2024. Vinyl plank (glued down), all interior doors, closet doors, trim, garage door and water conditioner replaced in 2021. This home has been well taken care of. Main Bathroom needs a bathroom fan and the attic access need reconfigured.

#### Interior

Interior Features Ceiling Fan(s), Sump Pump(s)

Appliances Dishwasher, Electric Stove, Garage Control(s), Refrigerator

Heating Forced Air, Natural Gas

Cooling None Fireplace Yes