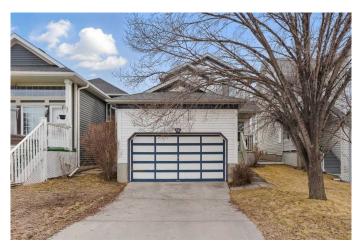

## \$519,999

2 Bedroom, 3.00 Bathroom, 988 sqft Residential on 0.08 Acres

Martindale, Calgary, Alberta

Welcome to this charming 2-storey detached home with a double attached garage, ideally situated across from a school and playground â€" perfect for families! This well-maintained property offers a functional layout ideal for first-time buyers or small families.

#### **Amenities**

Parking Spaces 4

Parking Double Garage Attached

# of Garages 2

#### **Exterior**

Exterior Features Private Yard, Storage

Lot Description Back Lane, Back Yard, Landscaped, Level, Street Lighting

Roof Asphalt Shingle

Construction Concrete, Vinyl Siding, Wood Frame

Foundation Poured Concrete