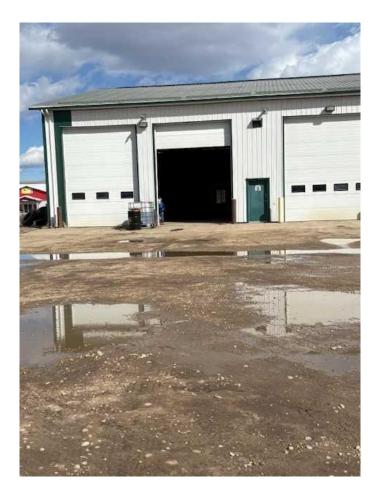

#### \$2,500

0 Bedroom, 0.00 Bathroom, Commercial on 0.00 Acres

NONE, Whitecourt, Alberta

Excellent hilltop location on 33 street easy access to highway 43. shop has 2 12x16 ft O.H. doors. 32x76 bay, includes bathroom, reception are and Mezz. End Bay and deep yard allows adequate parking for log truck and trailer. Water is included. T.N. costs are taxs additional 404/ month. PLus Power and gas.