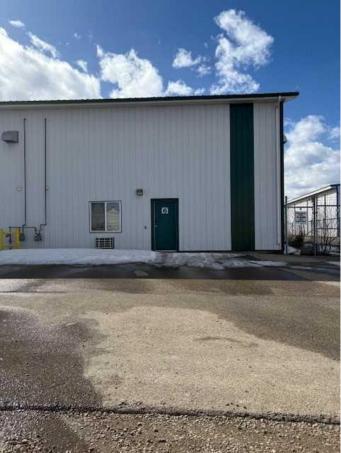

#### \$2,500

0 Bedroom, 0.00 Bathroom, Commercial on 0.00 Acres

NONE, Whitecourt, Alberta

Excellent hilltop location on 33 street easy access to highway 43. shop has 2 12x16 ft O.H. doors. 32x76 bay, includes bathroom, reception are and Mezz. End Bay and deep yard allows adequate parking for log truck and trailer. Water is included. T.N. costs are taxs additional 404/ month. PLus Power and gas.