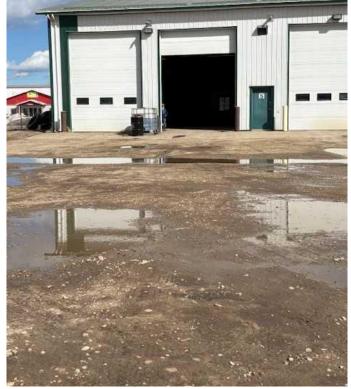

#### \$2,500

0 Bedroom, 0.00 Bathroom, Commercial on 0.00 Acres

NONE, Whitecourt, Alberta

Excellent hilltop location on 33 street easy access to highway 43. shop has 2 12x16 ft O.H. doors. 32x76 bay, includes bathroom, reception are and Mezz. End Bay and deep yard allows adequate parking for log truck and trailer. Water is included. T.N. costs are taxs additional 404/ month. PLus Power and gas.