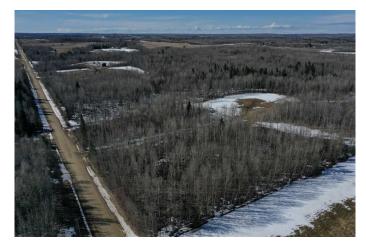

#### \$560,000

0 Bedroom, 0.00 Bathroom, Land on 157.90 Acres

NONE, Rural Brazeau County, Alberta

Situated just to the east of Breton, this treed quarter section offers excellent income with surface lease revenue, from Altalink power towers and pasture rent (\$14,197). It is bordered on south by Highway 616 and on the east by Range Road 35. In the northeast corner, you'll find a fantastic camping area nestled among ample trees and small creek, providing complete seclusion while remaining conveniently close to nearby amenities. Another creek runs across the southeast corner. These creeks slow to trickle by August, but there is usually water in beaver dams on the creek. The entire quarter is fully fenced(some repair required), presenting numerous opportunities for both livestock and recreational activities.