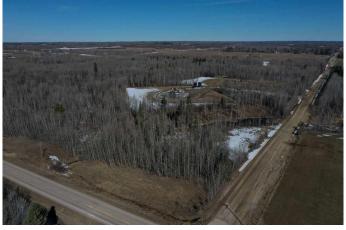

#### \$560,000

0 Bedroom, 0.00 Bathroom, Land on 157.90 Acres

NONE, Rural Brazeau County, Alberta

Situated just to the east of Breton, this treed quarter section offers excellent income with surface lease revenue, from Altalink power towers and pasture rent (\$14,197). It is bordered on south by Highway 616 and on the east by Range Road 35. In the northeast corner, you'll find a fantastic camping area nestled among ample trees and small creek, providing complete seclusion while remaining conveniently close to nearby amenities. Another creek runs across the southeast corner. These creeks slow to trickle by August, but there is usually water in beaver dams on the creek. The entire quarter is fully fenced(some repair required), presenting numerous opportunities for both livestock and recreational activities.