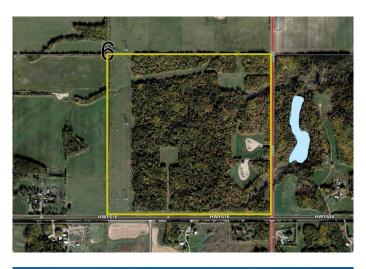

#### \$560,000

0 Bedroom, 0.00 Bathroom, Land on 157.90 Acres

NONE, Rural Brazeau County, Alberta

Situated just to the east of Breton, this treed quarter section offers excellent income with surface lease revenue, from Altalink power towers and pasture rent (\$14,197). It is bordered on south by Highway 616 and on the east by Range Road 35. In the northeast corner, you'll find a fantastic camping area nestled among ample trees and small creek, providing complete seclusion while remaining conveniently close to nearby amenities. Another creek runs across the southeast corner. These creeks slow to trickle by August, but there is usually water in beaver dams on the creek. The entire quarter is fully fenced(some repair required), presenting numerous opportunities for both livestock and recreational activities.