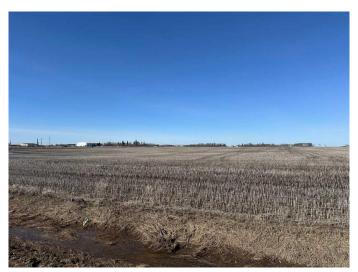

#### \$2,400,000

0 Bedroom, 0.00 Bathroom, Land on 20.21 Acres

NONE, Sexsmith, Alberta

20.21 acres of Highway Industrial land off the Emerson Highway and visible from Highway 2. Corner lot by Viterra.