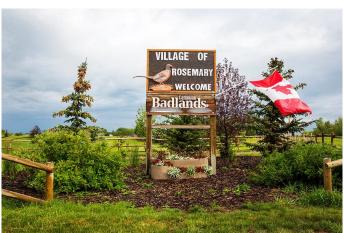

### \$5,000

0 Bedroom, 0.00 Bathroom, Land on 0.17 Acres

NONE, Rosemary, Alberta

There is "LOTS" to enjoy in this charming village of Rosemary! Take a look at this ideal 60x125 residential lot! Cottonwood Crescent has a stylish appeal with decorative lighting, fencing and already beautifully built homes. The community offers a K-12 school, Recreation/Arena Facility, Updated parks, convenience store, post office, bakery and a local butcher shop. A little hidden gem of a campground as well. With a shower/bathroom building, hook ups and large parking pads. Great for the extra family to stay while visiting! Come take a look, make your dream a reality!