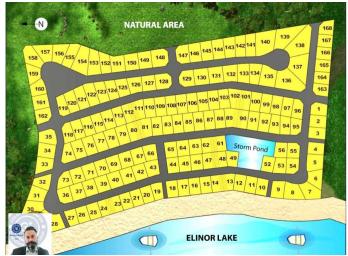

#### \$69,900

0 Bedroom, 0.00 Bathroom, Land on 0.10 Acres

Lac La Biche, Lac La Biche, Alberta

Lot #32 Elinor Lake Resort! 4257 sq/ft fully service bare land condo vacant lot. This Lot is cleared and ready to build

your cottage or cabin or just set up your RV for summertime fun! Water, sewer, natural gas and electricity are available. Annual condo fees

are \$1600 and include care of the common areas such as road ways, boat dock, dumping station, water, sewer and administration. The condo board is managed by the elected owners. In bareland condominiums, the lots are owned privately. Common areas like the roadways

### **Community Information**

| Address     | 32, 65275 114 A Range |
|-------------|-----------------------|
| Subdivision | Lac La Biche          |

| City        | Lac La Biche        |
|-------------|---------------------|
| County      | Lac La Biche County |
| Province    | Alberta             |
| Postal Code | T0A 2C2             |