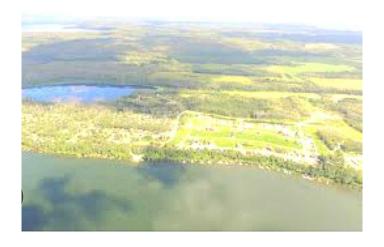

## \$69,900

0 Bedroom, 0.00 Bathroom, Land on 0.11 Acres

Lac La Biche, Lac La Biche, Alberta

Lot #34 Elinor Lake Resort! 4790 sq/ft fully service bare land condo vacant lot. This Lot is cleared and ready to build

your cottage or cabin or just set up your RV for summertime fun! Water, sewer, natural gas and electricity available. Annual condo fees are

\$1600 and include care of the common areas such as road ways, boat dock, dumping station, water, sewer and administration. The condo

board is managed by the elected owners. In bareland condominiums, the lots are owned privately. Common areas like the roadways and

dumping station are owned together. Come enjoy all the recreation Elinor Lake Resort has to offer!