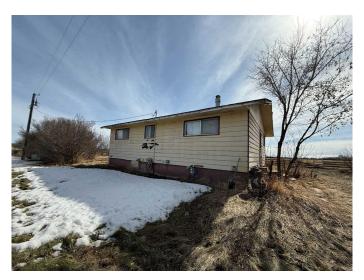

## \$400,000

3 Bedroom, 1.00 Bathroom, 879 sqft Residential on 160.00 Acres

NONE, Rural Northern Lights, County of, Alberta

160 Acres of Opportunity – Nature, Space & Potential

Welcome to your slice of rural paradise! This 160-acre property offers a rare mix of wide-open land and tree-lined tranquility, perfect for those seeking space, privacy, or a potential investment. With approximately 80 acres of open land, currently in hay there's room to farm, pasture, or build your dream outdoor lifestyle.

Nestled amidst the trees, you'll find an older home full of character and untapped potential. While it needs some work, this fixer-upper offers the chance to customize and restore it to your own style – whether you're dreaming of a rustic retreat, a country estate, or a hunting cabin hideaway.

### **Essential Information**

MLS® # A2211287 Price \$400,000

Bedrooms 3 Bathrooms 1.00

Full Baths 1

Square Footage 879

Acres 160.00

Type Residential

Sub-Type Detached