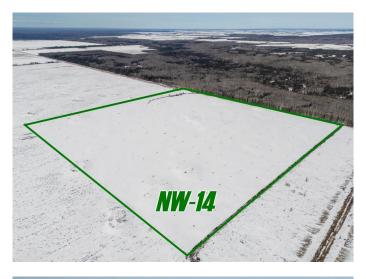

# \$500,000 - Nw-14-101-17-w5, Rural Mackenzie County

MLS® #A2211301

#### \$500,000

0 Bedroom, 0.00 Bathroom, Agri-Business on 157.83 Acres

NONE, Rural Mackenzie County, Alberta

FARMLAND FOR SALE! looking to add more acres to your farm? Here is a great opportunity as this land has already been cut and piled, plowing, two root pickings and is ready for someone to get it into arable acres. Partial fencing has also been completed, lots of potential here with more parcels for sale located next to the property, owners are taking offers until May 31, 2025, and offers will be reviewed by June 4, 2025. come take a look today!

### **Community Information**

| Address     | Nw-14-101-17-w5        |
|-------------|------------------------|
| Subdivision | NONE                   |
| City        | Rural Mackenzie County |
| County      | Mackenzie County       |
| Province    | Alberta                |
| Postal Code | T0H 2H0                |