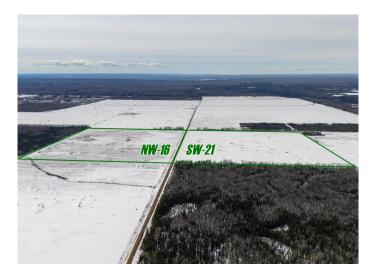

#### \$395,000

0 Bedroom, 0.00 Bathroom, Agri-Business on 151.95 Acres

NONE, Rural Mackenzie County, Alberta

FARMLAND FOR SALE! looking to add more acres to your farm? Here is a great opportunity as this land has already been cut and piled, plowing has been 50% completed, and is ready for someone to get it into arable acres. The parcel has also been partially fenced, with lots of potential here with more parcels for sale located next to the property, owners are taking offers until May 31, 2025, and offers will be reviewed by June 4, 2025. Come take a look today!