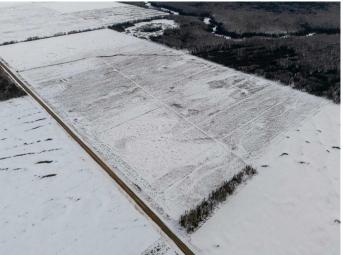

#### \$395,000

0 Bedroom, 0.00 Bathroom, Agri-Business on 151.95 Acres

NONE, Rural Mackenzie County, Alberta

FARMLAND FOR SALE! looking to add more acres to your farm? Here is a great opportunity as this land has already been cut and piled, plowing has been 50% completed, and is ready for someone to get it into arable acres. The parcel has also been partially fenced, with lots of potential here with more parcels for sale located next to the property, owners are taking offers until May 31, 2025, and offers will be reviewed by June 4, 2025. Come take a look today!