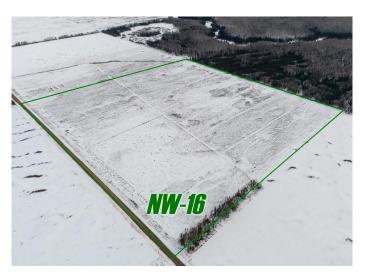

# \$395,000 - Nw-16-101-17-w5, Rural Mackenzie County

MLS® #A2211318

#### \$395,000

0 Bedroom, 0.00 Bathroom, Agri-Business on 151.95 Acres

NONE, Rural Mackenzie County, Alberta

FARMLAND FOR SALE! looking to add more acres to your farm? Here is a great opportunity as this land has already been cut and piled, plowing has been 50% completed, and is ready for someone to get it into arable acres. The parcel has also been partially fenced, with lots of potential here with more parcels for sale located next to the property, owners are taking offers until May 31, 2025, and offers will be reviewed by June 4, 2025. Come take a look today!

## **Essential Information**

| MLS® #    | A2211318      |
|-----------|---------------|
| Price     | \$395,000     |
| Bathrooms | 0.00          |
| Acres     | 151.95        |
| Туре      | Agri-Business |
| Sub-Type  | Agriculture   |
| Status    | Active        |

#### **Community Information**

| Address     | Nw-16-101-17-w5        |
|-------------|------------------------|
| Subdivision | NONE                   |
| City        | Rural Mackenzie County |
| County      | Mackenzie County       |
| Province    | Alberta                |
| Postal Code | T0H 2H0                |