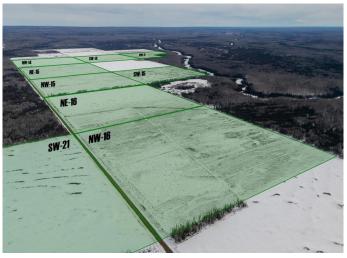

# \$475,000 - Sw-21-101-17-w5, Rural Mackenzie County

MLS® #A2211327

#### \$475,000

0 Bedroom, 0.00 Bathroom, Agri-Business on 157.78 Acres

NONE, Rural Mackenzie County, Alberta

FARMLAND FOR SALE! looking to add more acres to your farm? Here is a great opportunity as this land has already been cut and piled, plowing has been completed, and 2 pickings have been done and is ready for someone to get it into arable acres. Lots of potential here with more parcels for sale located next to the property, owners are taking offers until May 31, 2025, and offers will be reviewed by June 4, 2025. Come take a look today!

## **Community Information**

| Address     | Sw-21-101-17-w5        |
|-------------|------------------------|
| Subdivision | NONE                   |
| City        | Rural Mackenzie County |
| County      | Mackenzie County       |
| Province    | Alberta                |
| Postal Code | T0H 2H0                |