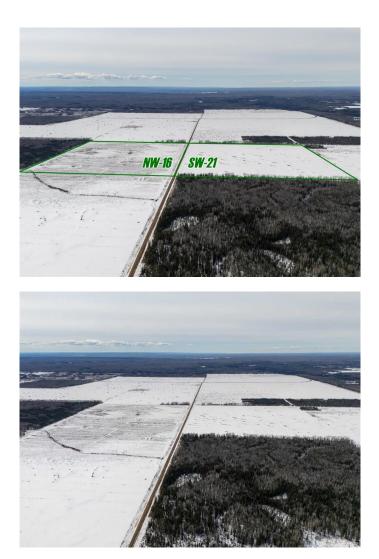

# \$475,000 - Sw-21-101-17-w5, Rural Mackenzie County

MLS® #A2211327

#### \$475,000

0 Bedroom, 0.00 Bathroom, Agri-Business on 157.78 Acres

NONE, Rural Mackenzie County, Alberta

FARMLAND FOR SALE! looking to add more acres to your farm? Here is a great opportunity as this land has already been cut and piled, plowing has been completed, and 2 pickings have been done and is ready for someone to get it into arable acres. Lots of potential here with more parcels for sale located next to the property, owners are taking offers until May 31, 2025, and offers will be reviewed by June 4, 2025. Come take a look today!

## **Community Information**

| Address     | Sw-21-101-17-w5        |
|-------------|------------------------|
| Subdivision | NONE                   |
| City        | Rural Mackenzie County |
| County      | Mackenzie County       |
| Province    | Alberta                |
| Postal Code | T0H 2H0                |