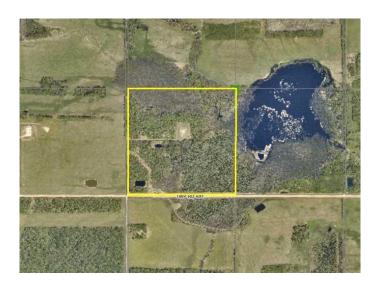

### \$250,000

0 Bedroom, 0.00 Bathroom, Land on 157.00 Acres

NONE, Elmworth, Alberta

A great quarter of land in the beautiful Elmworth area. Fully treed with some high ground, some wet land. This property is right in the heart of some of the best hunting in the province. Elk, moose, deer, grizzly bear, black bear, wolves, cougar, they all call this area home. Less than a mile to vast and remote crown land. This would be a great spot to build a little cabin or a larger home and get a way from the rigors of the world.

## **Community Information**

Address Twp Rd 691 Rge Rd 122

Subdivision NONE

City Elmworth

County Grande Prairie No. 1, County

Province Alberta
Postal Code T0H 1J0