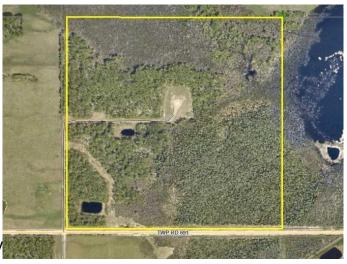

### \$250,000

0 Bedroom, 0.00 Bathroom, Land on 157.00 Acres

NONE, Elmworth, Alberta

A great quarter of land in the beautiful Elmworth area. Fully treed with some high ground, some wet land. This property is right in the heart of some of the best hunting in the province. Elk, moose, deer, grizzly bear, black bear, wolves, cougar, they all call this area home. Less than a mile to vast and remote crown land. This would be a great spot to build a little cabin or a larger home and get a way from the rigors of the world.

## **Community Information**

Address Twp Rd 691 Rge Rd 122

Subdivision NONE

City Elmworth

County Grande Prairie No. 1, County

Province Alberta
Postal Code T0H 1J0