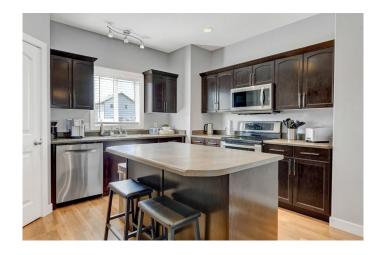

### \$385,000

4 Bedroom, 4.00 Bathroom, 1,456 sqft Residential on 0.09 Acres

Westpointe., Grande Prairie, Alberta

This one-owner home in Westpointe is sure to leave you impressed! The large front steps are both welcoming and inviting. Step through the front door into an open-concept living space. The well-appointed kitchen offers ample counter space, a pantry, and a large island. The dining area and living room are perfect for entertaining.

#### Interior

Interior Features Jetted Tub, Kitchen Island, No Smoking Home, Open Floorplan, Pantry,

Storage, Walk-In Closet(s)

Appliances Dishwasher, Electric Stove, Microwave, Refrigerator, Washer/Dryer,