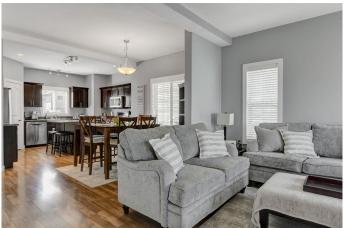

### \$385,000

4 Bedroom, 4.00 Bathroom, 1,456 sqft Residential on 0.09 Acres

Westpointe., Grande Prairie, Alberta

This one-owner home in Westpointe is sure to leave you impressed! The large front steps are both welcoming and inviting. Step through the front door into an open-concept living space. The well-appointed kitchen offers ample counter space, a pantry, and a large island. The dining area and living room are perfect for entertaining.

The main floor features plenty of storage and a convenient half bathroom. Upstairs offers a fantastic family layout, including a spacious primary bedroom with a south facing bay window, an ensuite featuring a jetted tub and a large walk-in closet. You'll also find second-floor laundry, two additional bedrooms, and a full bathroom completing the upper level. Both bathrooms upstairs feature heated floors. The fully developed basement includes a beautiful built-in entertainment and storage center, space for a home office, an additional full bathroom, and a fourth bedroom. The south-facing, fenced backyard boasts a two-tiered composite deckâ€"ideal for soaking up the sunâ€"with low-maintenance landscaping. Additional features include two storage sheds and two back-alley parking stalls.