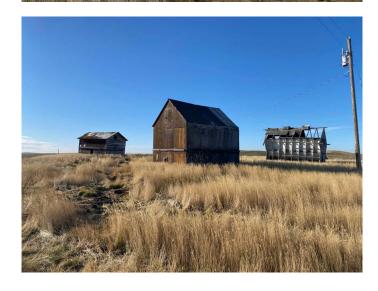

### \$99,000

0 Bedroom, 0.00 Bathroom, Land on 4.99 Acres

NONE, Milo, Alberta

Embrace the Serenity of Country Living on 4.99 Acres Near Milo, Alberta. Nestled just east of the charming village of Milo, this idyllic 4.99-acre slice of prairie paradise offers the peaceful lifestyle you've been dreaming of. With a classic Quonset already on site, a reliable power line, and a water well ready to support lush gardens or a few beloved animals, the groundwork is set for you to build your dream home in the heart of nature. Wake up each morning to the golden sunrise casting light over open fields, and spend your evenings under a vast, star-filled sky. Just minutes from the sparkling waters of Lake McGregor, you can enjoy fishing, boating, or quiet lakeside strolls whenever your heart desires. The property boasts excellent access off Highway 842 at 182080 Range Road 224, making it both private and convenient. Whether you're envisioning a cozy farmhouse, a sprawling ranch-style home, or a peaceful weekend getaway, the possibilities here are truly endless. Let your imagination run freeâ€"plant orchards, raise animals, or simply soak in the beauty of Alberta's wide-open spaces. Life moves a little slower here, and every moment feels a little sweeter. Property is SOLD as IS.