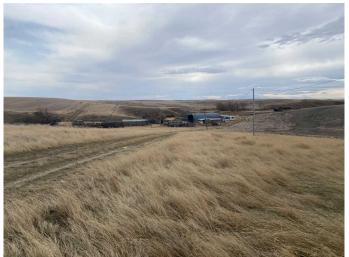

### \$99,000

0 Bedroom, 0.00 Bathroom, Land on 4.99 Acres

NONE, Milo, Alberta

Embrace the Serenity of Country Living on 4.99 Acres Near Milo, Alberta. Nestled just east of the charming village of Milo, this idyllic 4.99-acre slice of prairie paradise offers the peaceful lifestyle you've been dreaming of. With a classic Quonset already on site, a reliable power line, and a water well ready to support lush gardens or a few beloved animals, the groundwork is set for you to build your dream home in the heart of nature. Wake up each morning to the golden sunrise casting light over open fields, and spend your evenings under a vast, star-filled sky. Just minutes from the sparkling waters of Lake McGregor, you can enjoy fishing, boating, or quiet lakeside strolls whenever your heart desires. The property boasts excellent access off Highway 842 at 182080 Range Road 224, making it both private and convenient. Whether you're envisioning a cozy farmhouse, a sprawling ranch-style home, or a peaceful weekend getaway, the possibilities here are truly endless. Let your imagination run freeâ€"plant orchards, raise animals, or simply soak in the beauty of Alberta's wide-open spaces. Life moves a little slower here, and every moment feels a little sweeter. Property is SOLD as IS.