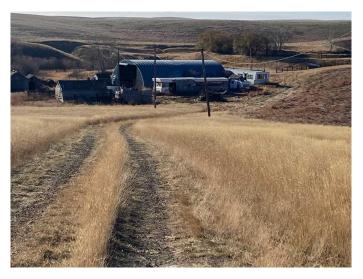

### \$99,000

0 Bedroom, 0.00 Bathroom, Land on 4.99 Acres

NONE, Milo, Alberta

Embrace the Serenity of Country Living on 4.99 Acres Near Milo, Alberta. Nestled just east of the charming village of Milo, this idyllic 4.99-acre slice of prairie paradise offers the peaceful lifestyle you've been dreaming of. With a classic Quonset already on site, a reliable power line, and a water well ready to support lush gardens or a few beloved animals, the groundwork is set for you to build your dream home in the heart of nature. Wake up each morning to the golden sunrise casting light over open fields, and spend your evenings under a vast, star-filled sky. Just minutes from the sparkling waters of Lake McGregor, you can enjoy fishing, boating, or quiet lakeside strolls whenever your heart desires. The property boasts excellent access off Highway 842 at 182080 Range Road 224, making it both private and convenient. Whether you're envisioning a cozy farmhouse, a sprawling ranch-style home, or a peaceful weekend getaway, the possibilities here are truly endless. Let your imagination run freeâ€"plant orchards, raise animals, or simply soak in the beauty of Alberta's wide-open spaces. Life moves a little slower here, and every moment feels a little sweeter. Property is SOLD as IS.