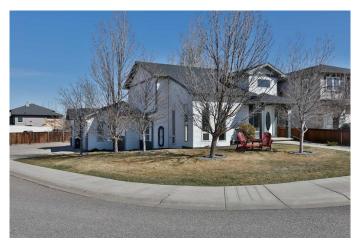

# \$478,600 - 228 Tartan Circle W, Lethbridge

MLS® #A2211595

# \$478,600

4 Bedroom, 3.00 Bathroom, 735 sqft Residential on 0.14 Acres

West Highlands, Lethbridge, Alberta

Welcome to one of the most refreshing homes on the market today; an exceptional custom-designed bi-level residence that stands apart from the rest! Say goodbye to "cookie cutter" and hello to a home that offers both character and functionality, complete with a super-sized heated double attached garage and convenient RV parking. Situated on a desirable corner lot and south-facing entrance overlook Tartan Park, where a scenic trail system invites you to enjoy fresh air and regular exercise, while the nearby playground is perfect for kids. The backyard is a private retreat, fully enclosed by a maintenance-free vinyl fence and shaded by mature trees. A separate storage shed provides the perfect space for your lawnmower and patio furniture. Step inside and discover a thoughtfully designed layout, offering over 1670 sq. ft. of finished living area. The main floor features a cozy living room with a focal gas stove and ample space for your large sectional. The bright and spacious dining area flows seamlessly into a well-appointed wraparound kitchen, offering plenty of cabinets and counter space. Adding to the home's convenience, this level also includes main-floor laundry, a front bedroom and a full 4-piece bathroom. Upstairs, you'II find three bedrooms and two full bathrooms, including a spacious primary suite with its own en-suite. Sunlight pours in through the home's many large windows, creating a bright and welcoming atmosphere. The main floor also includes a