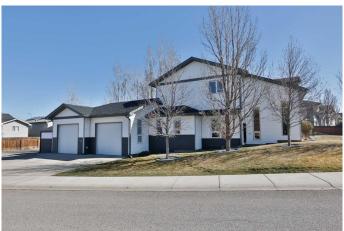

# \$478,600

4 Bedroom, 3.00 Bathroom, 735 sqft Residential on 0.14 Acres

West Highlands, Lethbridge, Alberta

Welcome to one of the most refreshing homes on the market today; an exceptional custom-designed bi-level residence that stands apart from the rest! Say goodbye to "cookie cutter" and hello to a home that offers both character and functionality, complete with a super-sized heated double attached garage and convenient RV parking. Situated on a desirable corner lot and south-facing entrance overlook Tartan Park, where a scenic trail system invites you to enjoy fresh air and regular exercise, while the nearby playground is perfect for kids. The backyard is a private retreat, fully enclosed by a maintenance-free vinyl fence and shaded by mature trees. A separate storage shed provides the perfect space for your lawnmower and patio furniture. Step inside and discover a thoughtfully designed layout, offering over 1670 sq. ft. of finished living area. The main floor features a cozy living room with a focal gas stove and ample space for your large sectional. The bright and spacious dining area flows seamlessly into a well-appointed wraparound kitchen, offering plenty of cabinets and counter space. Adding to the home's convenience, this level also includes main-floor laundry, a front bedroom and a full 4-piece bathroom. Upstairs, you'II find three bedrooms and two full bathrooms, including a spacious primary suite with its own en-suite. Sunlight pours in through the home's many large windows, creating a bright and welcoming atmosphere. The main floor also includes a

dedicated mechanical room and a separate storage room, ensuring everything has its place. Additional features include air conditioning, all appliances, central vacuum with attachments, a heated garage with a 220-amp outlet, and even a BBQ gas outlet for your outdoor gatherings. This truly one-of-a-kind home is a must-see!