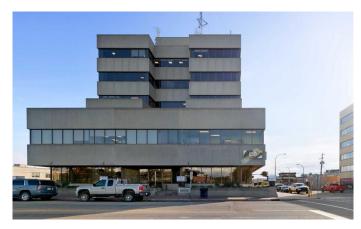

# \$14 - 301, 9835 101 Avenue, Grande Prairie

MLS® #A2211741

### \$14

0 Bedroom, 0.00 Bathroom, Commercial on 0.00 Acres

Central Business District., Grande Prairie, Alberta

Third floor space for lease in the Windsor Court professional building downtown Grande Prairie. Currently developed as office space with a reception area, 7 large offices, a boardroom, kitchen area and file storage room. Available for occupancy June 1, 2025. Common area costs are estimated at \$14 sq.ft. including utilities. Parking allocated on proportionate share. Landlord will consider demising space if so desired. Contact a commercial real estate professional for more information or to view.

## **Community Information**

Address 301, 9835 101 Avenue
Subdivision Central Business District.

City Grande Prairie
County Grande Prairie

Province Alberta
Postal Code T8V 5V5