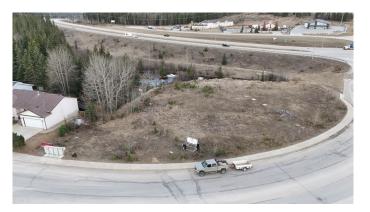

### \$199,000

0 Bedroom, 0.00 Bathroom, Land on 0.93 Acres

Thompson Lake, Hinton, Alberta

.93 Acres in town lot for Sale. Currently Zoned R-M2 allowing for variety of Multiple family dwellings. Great opportunity to build rental units in a very low vacancy rate town.

### Exterior

Lot Description Corner Lot, Near Public Transit