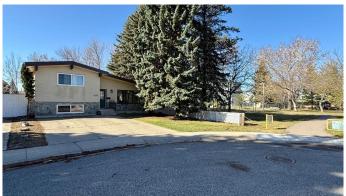

### \$335,000

4 Bedroom, 2.00 Bathroom, 938 sqft Residential on 0.12 Acres

Redwood, Lethbridge, Alberta

Introducing 2140 Palm Rd S, Lethbridge, AB – a fresh listing perfect for families or investors. This four-bedroom, two-bathroom home offers 938 sqft of living space spread across four levels, designed for privacy and functionality. Surrounded by mature trees, the property enjoys a tranquil setting adjacent to a lush green space, perfect for outdoor activities or relaxation.

Location is key with this property. It sits just steps from Palm Park and only a short distance from Safeway Fairway Plaza for convenient grocery shopping. For a broader range of goods, Costco Wholesale is approximately 1.2 kilometres away.

#### **Exterior**

Exterior Features Private Yard

Lot Description Back Yard, Backs on to Park/Green Space, City Lot, Corner Lot

Roof Flat Torch Membrane

Construction Mixed

Foundation Poured Concrete