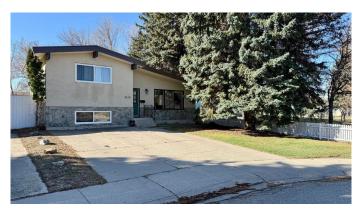

### \$335,000

4 Bedroom, 2.00 Bathroom, 938 sqft Residential on 0.12 Acres

Redwood, Lethbridge, Alberta

Introducing 2140 Palm Rd S, Lethbridge, AB – a fresh listing perfect for families or investors. This four-bedroom, two-bathroom home offers 938 sqft of living space spread across four levels, designed for privacy and functionality. Surrounded by mature trees, the property enjoys a tranquil setting adjacent to a lush green space, perfect for outdoor activities or relaxation.

Suitable as a primary residence or an investment property, this home combines everyday convenience with great potential, offered at a competitive price.

Built in 1975

Type Residential

Sub-Type Detached

Style 4 Level Split

Status Active

#### **Exterior**

Exterior Features Private Yard

Lot Description Back Yard, Backs on to Park/Green Space, City Lot, Corner Lot

Roof Flat Torch Membrane

Construction Mixed

Foundation Poured Concrete