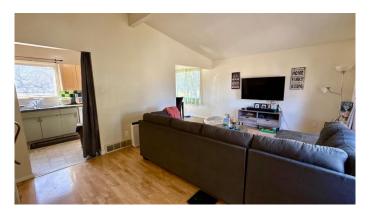

#### Interior

Interior Features See Remarks

Appliances Dishwasher, Electric Stove, Refrigerator, Washer/Dryer

Heating Forced Air, Natural Gas

Cooling None

Has Basement Yes

Basement Finished, Full