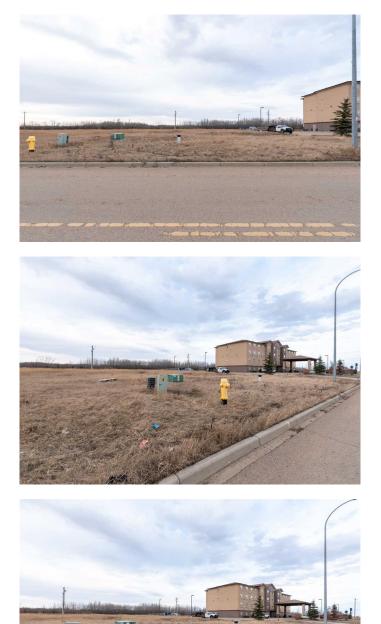

#### \$299,977

0 Bedroom, 0.00 Bathroom, Land on 0.53 Acres

West Commercial, Lloydminster, Alberta

Don't miss this exceptional opportunity to own commercially zoned bareland in a highly sought-after location! Positioned between two established businessesâ€"a major hotel on one side and a well-frequented animal hospital on the otherâ€"this property offers unmatched exposure and potential for a variety of commercial developments. Key Features: Zoning: Commercial – ideal for retail, office, restaurant, or service-based businessesLocation: Nestled between a busy hotel and a trusted veterinary clinic, ensuring consistent foot and vehicle traffic Visibility: High-exposure frontage, perfect for signage and brand visibility Accessibility: Easy access from main roads and ample opportunity for on-site parking. Whether you're looking to build a retail center, office space, or a high-traffic service hub, this property provides a blank canvas in a high-traffic corridor that supports strong long-term value. Unlock the potential of this strategically located property and bring your commercial vision to life!