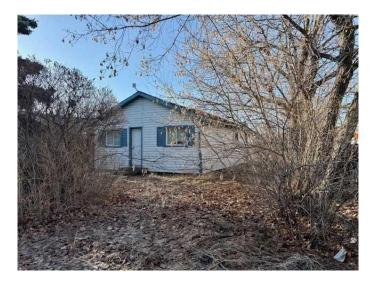

#### \$85,000

0 Bedroom, 0.00 Bathroom, Land on 0.14 Acres

Hillside., Grande Prairie, Alberta

50' x 120' lot with rear alley access perfect for redevelopment. Located close to a school. There is currently house on the lot but it is not livable and no value is attached to it. Ideal lot to build a triplex, or duplex property. Beautiful spruce tree on the lot which could be part of the development.