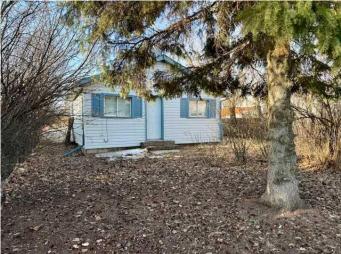

#### \$85,000

0 Bedroom, 0.00 Bathroom, Land on 0.14 Acres

Hillside., Grande Prairie, Alberta

50' x 120' lot with rear alley access perfect for redevelopment. Located close to a school. There is currently house on the lot but it is not livable and no value is attached to it. Ideal lot to build a triplex, or duplex property. Beautiful spruce tree on the lot which could be part of the development.