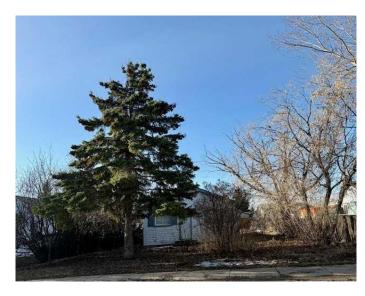

#### \$85,000

0 Bedroom, 0.00 Bathroom, Land on 0.14 Acres

Hillside., Grande Prairie, Alberta

50' x 120' lot with rear alley access perfect for redevelopment. Located close to a school. There is currently house on the lot but it is not livable and no value is attached to it. Ideal lot to build a triplex, or duplex property. Beautiful spruce tree on the lot which could be part of the development.