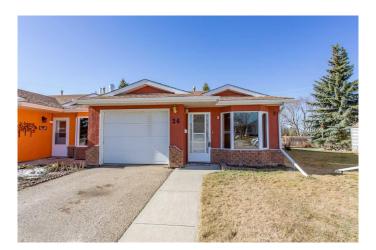

## \$175,000

1 Bedroom, 1.00 Bathroom, 892 sqft Residential on 0.03 Acres

NONE, Bentley, Alberta

Great location for this one level townhouse. Located on a quiet close in the friendly community of Bentley. Living room off front entrance offers a Murphy bed for overnight guests. Kitchen has lots of oak cabinets and is open to dining & 2nd living room. Patio door to sunroom or workshop - it has been used for both (most recently a workshop). Good size bedroom with large 4pce bath across the hall. Heated single garage to keep your vehicle safe from the elements. There is a crawl space that houses the furnace & hot water tank. Good sized back yard area with room for a garden or outdoor seating area. This is s perfect property for seniors.