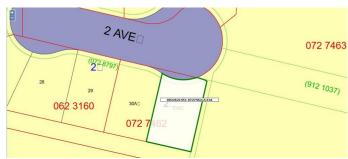

### \$99,900

0 Bedroom, 0.00 Bathroom, Land on 0.15 Acres

NONE, Slave Lake, Alberta

Build your dream home on this perfectly located lot in town! Located in the highly sought-after subdivision of Springwood, this lot has everything you are looking for! Utilities are to the property line and ready for you.

# **Community Information**

Address 38 Christiansen Court Ne

Subdivision NONE

City Slave Lake

County Lesser Slave River No. 124, M.D. of

Province Alberta
Postal Code T0G 2A2