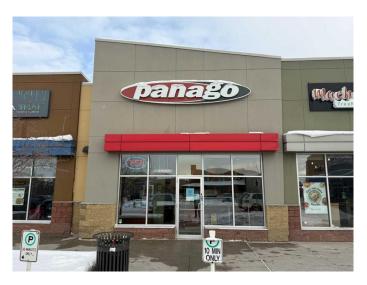

## \$349,900

0 Bedroom, 0.00 Bathroom, Commercial on 0.00 Acres

Sherwood, Calgary, Alberta

This well-established pizza restaurant franchise in northern Calgary presents an exceptional opportunity for prospective buyers. With 16 years of successful operation in a high-traffic shopping center, it stands as the only pizza restaurant in the plaza, ensuring a steady flow of loyal customers. Boasting high sales volume, driven by a robust delivery service catering to a large customer base daily, this business is a proven success. Its prime location offers significant foot traffic and visibility, making it a popular choice for both dine-in and takeout patrons. As part of a reputable franchise, the restaurant benefits from strong brand recognition and customer loyalty, cultivated over its long-standing presence in the community. With growing demand for quick-service dining and take out, there is ample opportunity for further growth and expansion, particularly in delivery services. This is a perfect chance to invest in a thriving business within Calgary's dynamic food scene, offering a solid foundation and a promising future.