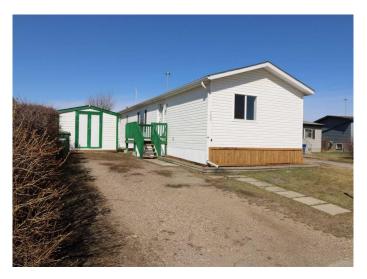

#### **Exterior**

Exterior Features Private Yard

Lot Description Back Yard, Backs on to Park/Green Space, City Lot, No Neighbours

Behind, Rectangular Lot

Roof Asphalt Shingle

Construction Vinyl Siding

Foundation Piling(s)