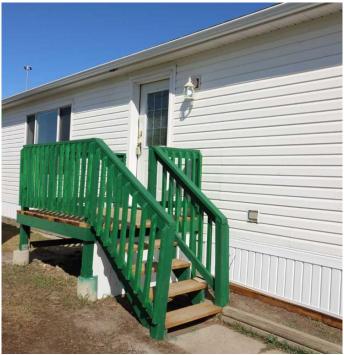

### \$369,900

3 Bedroom, 2.00 Bathroom, 1,216 sqft Residential on 0.09 Acres

Big Springs, Airdrie, Alberta

BRIGHT and CHEERY.... This 1200+ sq. ft. Home, boasts 3 spacious bedrooms (2 with walk-in closets), plus 2 full Bathrooms, freshly painted, NEW laminate flooring, some new kitchen cabinets with all new countertops.. This Home is located within walking distance of Genesis place, Burt Church theatre & school, the Tim's and various other amenities and shops. The 2 sheds provide all the additional storage you will need, So, come see & Enjoy.

#### Interior

Interior Features No Animal Home, No Smoking Home, Pantry, Vaulted Ceiling(s)

Appliances Dishwasher, Dryer, Electric Stove, Refrigerator, Washer

Heating Forced Air

Cooling None
Basement None