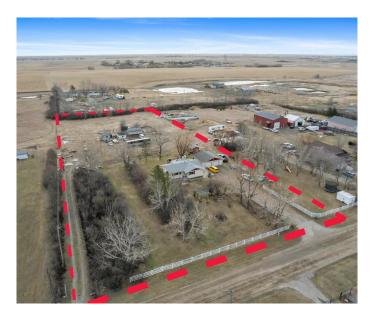

#### NONE, Calgary, Alberta

Looking for an incredible opportunity within Calgary city limits? This rare 3.5-acre parcel is a hidden gem with huge future potential, just steps from the rapidly growing community of Belvedere.Whether you're looking to develop or simply enjoy the space, this property offers the best of both worlds. The charming bungalow-style home welcomes you with a bright, functional layout and two spacious living rooms on the main floorâ€"perfect for entertaining or family living. The renovated kitchen will impress any home chef, featuring stainless steel appliances, a gas stove, modern cabinetry, and easy-to-clean tile flooring. Downstairs, you'II find three bedrooms, including one thatâ€<sup>™</sup>s large enough to serve as a primary retreat, plus two additional well-sized rooms, a full bathroom, and a generous family roomâ€"ideal for relaxing or hosting guests. The oversized double garage is a standout feature with room for two vehicles and a workshop. The home currently runs on well water, but city water is available and just needs to be tied in, adding even more value and flexibility to this already impressive property. This property is more than just a homeâ€"it's a canvas for your future vision. Opportunities like this don't come along often. Seller's ready to negotiate!!!!!

### Exterior

| Exterior Features | Private Yard                                          |
|-------------------|-------------------------------------------------------|
| Lot Description   | City Lot, Few Trees, Fruit Trees/Shrub(s), Subdivided |
| Roof              | Asphalt Shingle                                       |
| Construction      | Vinyl Siding                                          |
| Foundation        | Poured Concrete                                       |