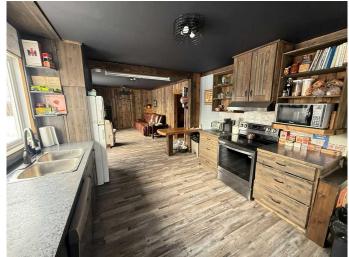

## \$159,000

2 Bedroom, 1.00 Bathroom, 816 sqft Residential on 0.96 Acres

NONE, Neilburg, Saskatchewan

Escape to Neilburg, Saskatchewan, where charm meets opportunity on this nearly 1-acre property! This cozy 2-bedroom, 2-bathroom home boasts modern upgrades like new windows and shingles, paired with rustic wood panel walls that exude warmth and character. The custom kitchen cabinets offer a stylish touch, while the convenience of main-floor laundry makes everyday living a breeze. Outside, the durable Hardiboard and stucco siding ensure lasting curb appeal, and the detached single garage provides ample storage. With a spacious open basement ready for your creative vision, this property is perfect for those seeking a blend of comfort, potential, and space to grow. Don't miss your chance to make this your first home!

### Interior

Interior Features Open Floorplan

Appliances Dishwasher, Microwave, Range Hood, Refrigerator, Stove(s)

Heating Forced Air

Cooling None Has Basement Yes

Basement Full, Unfinished