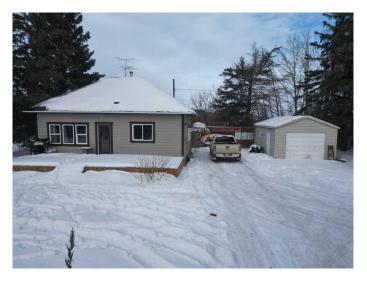

## \$159,000

2 Bedroom, 1.00 Bathroom, 816 sqft Residential on 0.96 Acres

NONE, Neilburg, Saskatchewan

Escape to Neilburg, Saskatchewan, where charm meets opportunity on this nearly 1-acre property! This cozy 2-bedroom, 2-bathroom home boasts modern upgrades like new windows and shingles, paired with rustic wood panel walls that exude warmth and character. The custom kitchen cabinets offer a stylish touch, while the convenience of main-floor laundry makes everyday living a breeze. Outside, the durable Hardiboard and stucco siding ensure lasting curb appeal, and the detached single garage provides ample storage. With a spacious open basement ready for your creative vision, this property is perfect for those seeking a blend of comfort, potential, and space to grow. Don't miss your chance to make this your first home!

### Interior

Interior Features Open Floorplan

Appliances Dishwasher, Microwave, Range Hood, Refrigerator, Stove(s)

Heating Forced Air

Cooling None Has Basement Yes

Basement Full, Unfinished