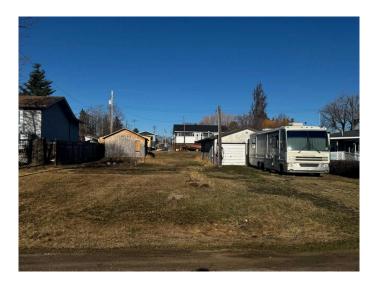

#### \$74,900

0 Bedroom, 0.00 Bathroom, Land on 0.21 Acres

NONE, Clive, Alberta

Great spot to set up your home in the community of Clive. This lot is 65x140' with municipal services in place. There is a 20x28 garage and shed already on site. There is back alley access with a front drive. Located 20 minutes from Lacombe and 30 minutes to Red Deer this site could be what you are looking for.