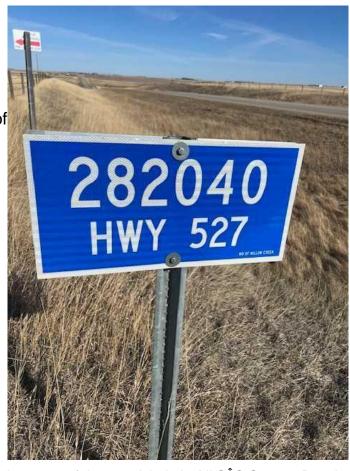

### \$139,000

0 Bedroom, 0.00 Bathroom, Land on 0.41 Acres

NONE, Stavely, Alberta

WOW! Looking to build your dream home in the country or a week-end retreat! Pine Coulee Ranch Estates! Do you appreciate Mountain Views and Privacy is a priority, easy access to paved road is a must. Across from Pine Coulee Reservoir- 4.25 Acre parcel is located 10 miles SW of Nanton on Hwy 533 and approx. 1 mile West on Township Road 154. The Views are spectacular in all directions. Take a Drive and enjoy this beautiful community! Minutes to Stavley, 1 Hr to Calgary and I hr to Lethbridge. The lake is surrounded by farmland and ranch land. It is very popular with fishermen. The lake is also popular with water skiers, especially at the south end of the lake where it is the widest. Pine Coulee Reservoir is approximately 15min from Stavely. Take HWY 527 to Township Road 140. The average WATER depth is 15-25 feet, with a maximum depth of 35 feet. Great for Swimming, Boating + a Famous Fishing spot. Great opportunity and Value!

## **Community Information**

Address 14 Pine Coulee Ranch Sw

Subdivision NONE

City Stavely

County Willow Creek No. 26, M.D. of

Province Alberta
Postal Code T0L 0T0

**Amenities** 

Amenities Boating, Park, Picnic Area