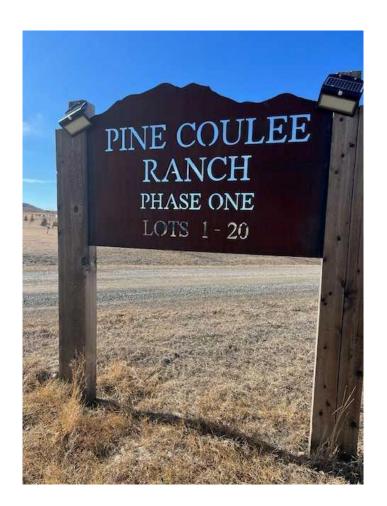

### \$139,000

0 Bedroom, 0.00 Bathroom, Land on 0.41 Acres

NONE, Stavely, Alberta

WOW! Looking to build your dream home in the country or a week-end retreat! Pine Coulee Ranch Estates! Do you appreciate Mountain Views and Privacy is a priority, easy access to paved road is a must. Across from Pine Coulee Reservoir- 4.25 Acre parcel is located 10 miles SW of Nanton on Hwy 533 and approx. 1 mile West on Township Road 154. The Views are spectacular in all directions. Take a Drive and enjoy this beautiful community! Minutes to Stavley, 1 Hr to Calgary and I hr to Lethbridge. The lake is surrounded by farmland and ranch land. It is very popular with fishermen. The lake is also popular with water skiers, especially at the south end of the lake where it is the widest. Pine Coulee Reservoir is approximately 15min from Stavely. Take HWY 527 to Township Road 140. The average WATER depth is 15-25 feet, with a maximum depth of 35 feet. Great for Swimming, Boating + a Famous Fishing spot. Great opportunity and Value!