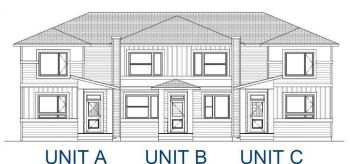

## \$480,175

3 Bedroom, 3.00 Bathroom, 1,275 sqft Residential on 0.03 Acres

NONE, Crossfield, Alberta

\*\*Crossfield Dream Home Awaits! \*\* Featuring 1268 sq ft End Unit Prairie Triplex in this peaceful community of Iron Landing. This unit offers the perfect blend of comfort & convenience. Spacious 3 bed, 2.5 bath home with modern kitchen, bright living space. Brought to you by Homes by Creation, developer and builder in Iron Landing. Features 9' ceilings on main floor, open-concept design, modern kitchen! Upper floor features Primary suite with double closets & ensuite. Perfect for young families or for investment. Steps from parks, playgrounds, schools, & shops and other amenities. Imagine peaceful evenings & family fun in this fast-growing community! Don't wait, call your favorite realtor now!