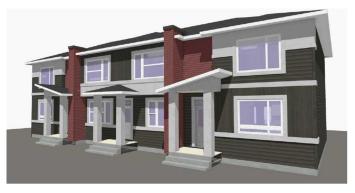

## \$480,175

3 Bedroom, 3.00 Bathroom, 1,275 sqft Residential on 0.03 Acres

NONE, Crossfield, Alberta

\*\*Crossfield Dream Home Awaits! \*\* Featuring 1268 sq ft End Unit Prairie Triplex in this peaceful community of Iron Landing. This unit offers the perfect blend of comfort & convenience. Spacious 3 bed, 2.5 bath home with modern kitchen, bright living space. Brought to you by Homes by Creation, developer and builder in Iron Landing. Features 9' ceilings on main floor, open-concept design, modern kitchen! Upper floor features Primary suite with double closets & ensuite. Perfect for young families or for investment. Steps from parks, playgrounds, schools, & shops and other amenities. Imagine peaceful evenings & family fun in this fast-growing community! Don't wait, call your favorite realtor now!