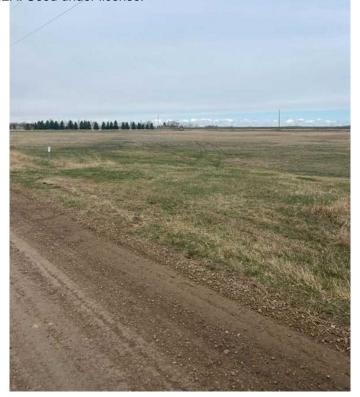

### \$185,000

0 Bedroom, 0.00 Bathroom, Land on 3.70 Acres

NONE, Rural Newell, County of, Alberta

Multiple lots for sale at Jackson Subdivision conveniently located just west of the City of Brooks on Cassils Road. There are a variety parcel sizes ranging from 1.25 acres upt to 5.60 acres to satisfy your building and lot requirements as well as your budget. So, if you are looking to start your business, relocate your business or just have a hobby shop, this is the ideal location. For more information call today and GET MOVING IN THE RIGHT DIRECTION!