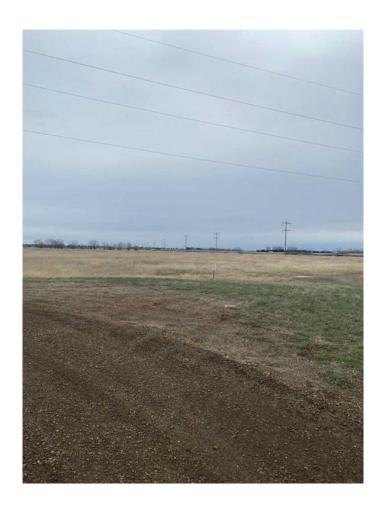

### \$185,000

0 Bedroom, 0.00 Bathroom, Land on 3.70 Acres

NONE, Rural Newell, County of, Alberta

Multiple lots for sale at Jackson Subdivision conveniently located just west of the City of Brooks on Cassils Road. There are a variety parcel sizes ranging from 1.25 acres upt to 5.60 acres to satisfy your building and lot requirements as well as your budget. So, if you are looking to start your business, relocate your business or just have a hobby shop, this is the ideal location. For more information call today and GET MOVING IN THE RIGHT DIRECTION!