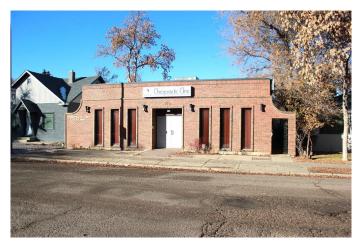

# \$475,000 - 360 2 Street Se, Medicine Hat

MLS® #A2212910

### \$475,000

0 Bedroom, 0.00 Bathroom, Commercial on 0.00 Acres

SE Hill, Medicine Hat, Alberta

Well built concrete and brick building in Downtown Medicine Hat with private parking in back. This building was built for a chiropractor office, but would work well for professional offices or medical clinic. Large reception area, bright and open waiting room and 4 private exam rooms, offices, storage and more. Located in the Downtown Mixed Use Zoning.