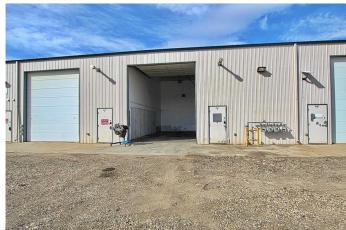

#### \$12

0 Bedroom, 0.00 Bathroom, Commercial on 0.00 Acres

Beju Industrial Park, Sylvan Lake, Alberta

Industrial bay for lease with great highway 11A exposure. Front and rear parking. Office space, parts room, work bay (40x35) and large living space on upper. Overhead rear 14ft door. Lease is \$12 per square foot plus triple net.