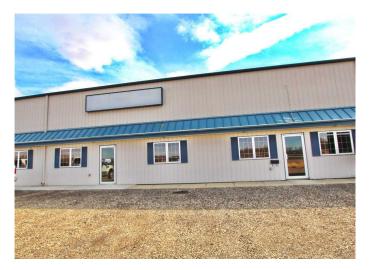

#### \$12

0 Bedroom, 0.00 Bathroom, Commercial on 0.00 Acres

Beju Industrial Park, Sylvan Lake, Alberta

Industrial bay for lease with great highway 11A exposure. Front and rear parking. Office space, parts room, work bay (40x35) and large living space on upper. Overhead rear 14ft door. Lease is \$12 per square foot plus triple net.