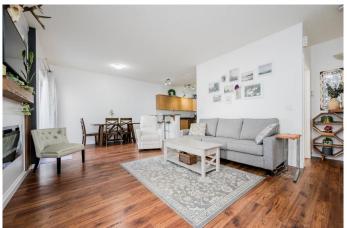

#### \$219,900

2 Bedroom, 2.00 Bathroom, 905 sqft Residential on 0.00 Acres

Crystal Landing, Grande Prairie, Alberta

Welcome to this beautifully maintained main-floor condo tucked into the heart of Crystal Landingâ€"a quiet, family-friendly community known for its walkable proximity to two elementary schools and an abundance of nearby parks and green spaces. This thoughtfully designed 902 sq ft home features a bright open-concept layout, boasting two spacious bedrooms and two full bathrooms. As you step inside, you're greeted by a cozy and stylish shiplap electric fireplace, creating an inviting focal point in the living area that flows effortlessly into a spacious kitchen. The kitchen is ideal for both everyday living and entertaining, offering a raised eating bar, plenty of counter space, and seamless connection to the dining area. Just off the dining space, enjoy your private patio, complete with a custom privacy railing and natural gas hookupâ€"perfect for outdoor lounging year-round. The primary suite is impressively sized, featuring a walk-in closet, a second closet, and a well-appointed 4-piece ensuite. Additional highlights include in-suite laundry, abundant interior storage, secured exterior storage room and 4 foot crawl space underneath entire unit with a concrete floor that gives maximum storage .One of the few units to offer both a detached garage and an assigned parking stall, this home ensures daily convenience with both spots located just steps away. Positioned near the end of the walkway, you'll enjoy extra privacy and quiet, while still being conveniently close to waste disposal

#### Interior

Interior Features Laminate Counters, No Smoking Home, Open Floorplan, Pantry

Appliances Dishwasher, Dryer, Electric Stove, Refrigerator, Washer

Heating Forced Air

Cooling None Fireplace Yes