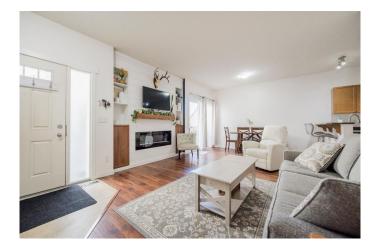

#### \$219,900

2 Bedroom, 2.00 Bathroom, 905 sqft Residential on 0.00 Acres

Crystal Landing, Grande Prairie, Alberta

Welcome to this beautifully maintained main-floor condo tucked into the heart of Crystal Landingâ€"a quiet, family-friendly community known for its walkable proximity to two elementary schools and an abundance of nearby parks and green spaces. This thoughtfully designed 902 sq ft home features a bright open-concept layout, boasting two spacious bedrooms and two full bathrooms. As you step inside, you're greeted by a cozy and stylish shiplap electric fireplace, creating an inviting focal point in the living area that flows effortlessly into a spacious kitchen. The kitchen is ideal for both everyday living and entertaining, offering a raised eating bar, plenty of counter space, and seamless connection to the dining area. Just off the dining space, enjoy your private patio, complete with a custom privacy railing and natural gas hookupâ€"perfect for outdoor lounging year-round. The primary suite is impressively sized, featuring a walk-in closet, a second closet, and a well-appointed 4-piece ensuite. Additional highlights include in-suite laundry, abundant interior storage, secured exterior storage room and 4 foot crawl space underneath entire unit with a concrete floor that gives maximum storage .One of the few units to offer both a detached garage and an assigned parking stall, this home ensures daily convenience with both spots located just steps away. Positioned near the end of the walkway, you'll enjoy extra privacy and quiet, while still being conveniently close to waste disposal

#### Interior

Interior Features Laminate Counters, No Smoking Home, Open Floorplan, Pantry

Appliances Dishwasher, Dryer, Electric Stove, Refrigerator, Washer

Heating Forced Air

Cooling None Fireplace Yes

# of Fireplaces 1

Fireplaces Electric