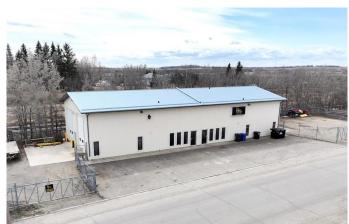

## \$890,000

0 Bedroom, 0.00 Bathroom, Commercial on 0.40 Acres

NONE, Eckville, Alberta

Do you own your own business and need a little more room? Here's a great opportunity in Eckville for shop and office space with a fenced yard and parking area. The 2009 building features two titles with an almost mirror image of buildings that join through a large set of double doors. The west side features a 32 x 40' shop, with a 16' overhead door and radiant heat and 2 piece bathroom. There's also a front reception area, one office on the main level and two more offices in the mezzanine above that's accessible from both the front area and the shop. Through the adjoining doors is an open board room space and a connected office and then the same size shop with a washroom and mezzanine storage space. The two sides can also be sold separately, mls A2213077 and A2211262.

Built in 2009