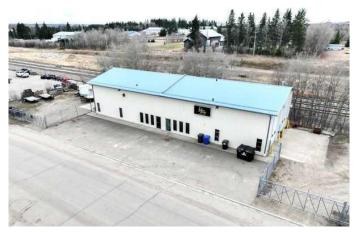

## \$890,000

0 Bedroom, 0.00 Bathroom, Commercial on 0.40 Acres

NONE, Eckville, Alberta

Do you own your own business and need a little more room? Here's a great opportunity in Eckville for shop and office space with a fenced yard and parking area. The 2009 building features two titles with an almost mirror image of buildings that join through a large set of double doors. The west side features a 32 x 40' shop, with a 16' overhead door and radiant heat and 2 piece bathroom. There's also a front reception area, one office on the main level and two more offices in the mezzanine above that's accessible from both the front area and the shop. Through the adjoining doors is an open board room space and a connected office and then the same size shop with a washroom and mezzanine storage space. The two sides can also be sold separately, mls A2213077 and A2211262.

Built in 2009