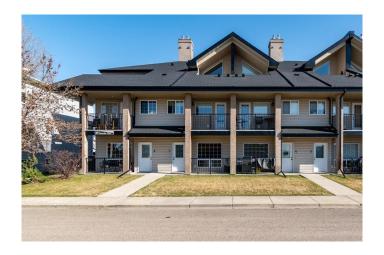

## \$239,900

1 Bedroom, 2.00 Bathroom, 1,141 sqft Residential on 0.00 Acres

SW Southridge, Medicine Hat, Alberta

Looking for stylish, low-maintenance living in one of the best parts of town? This trendy 2-storey condo in Southwest Southridge has it all. With a spacious 1 bedroom plus a flexible den (perfect for a home office or guest space), you'II also enjoy TWO balconies with a gorgeous view of the Teepee. Tons of in-suite storage for bikes and gear, plus TWO titled parking spotsâ€"one covered, one uncovered. Located steps from parks, walking paths, shopping, and more. Low condo fees, modern feel, and ready for youâ€"this gem won't last long! This unit is pet-friendly, with no age restrictions.