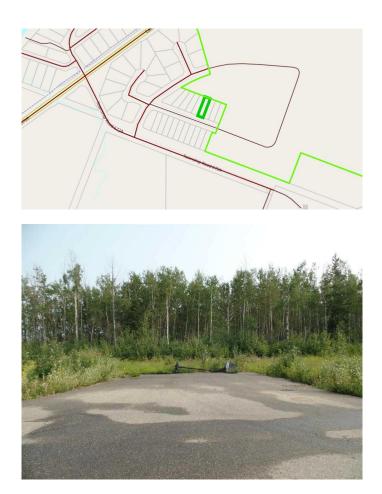

#### \$95,000

0 Bedroom, 0.00 Bathroom, Land on 0.25 Acres

Lac La Biche, Lac La Biche, Alberta

NOW SELLING!!!! Phase 1 of Churchill Gates. 1/2 acre and 1/4 acre serviced estate lots located only minutes from the town of Lac La Biche, across from Lac La Biche golf and country club. This architecturally controlled residential subdivision has a scenic view of the lake and is close to walking trails, boat launch, golfing and all the recreation that Lac La Biche has to offer.